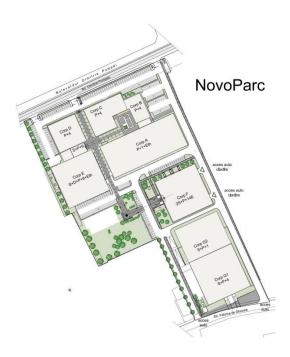

# Office to let

### Novo Business Park E

Bucharest, Sector 2, 6 Dimitrie Pompeiu blvd.



#### **Building information**

| Building status      | Existing    |
|----------------------|-------------|
| Year of construction | 2007        |
| Parking ratio        | 1 / 55 sq m |
| Total building area  | 20 000 sq m |

#### **Commercial terms**

| Office space*      | after login * |
|--------------------|---------------|
| Parking            | after login * |
| Service charge*    | after login * |
| Minimum lease term | after login * |
| Availability       | after login * |

\* Asking terms for m<sup>2</sup>/month

#### Location

vardul Dimitrie Pompeiu

Aleea Paris

Map data ©2022

#### Available space

Building completely leased



## office**finder.ro**

#### Typical floor plan



#### **Public transport**

Metro: M2

Bus: 243, 343, 461 Tram: 16, 36