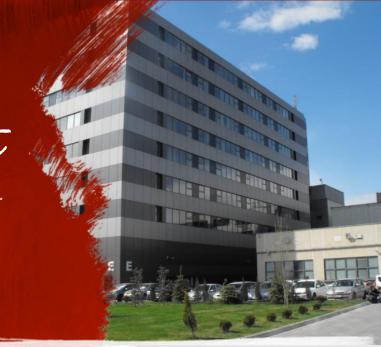

### Novo Business Park E

Bucharest, Sector 2, 6 Dimitrie Pompeiu blvd.

#### **Building information**

| Building status      | Existing    |
|----------------------|-------------|
| Year of construction | 2007        |
| Parking ratio        | 1 / 55 sq m |
| Total building area  | 20 000 sq m |